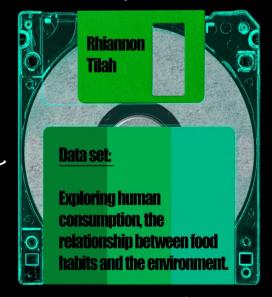

### "THE GOLDEN DATA CHIP"

Gold data chips could be given out which display and link to information about the artist (portfolios, websites).

The chip on a credit card encrypts information to increase data security when making transactions and stores etc

### **Scratch Card - Revealing data/information**