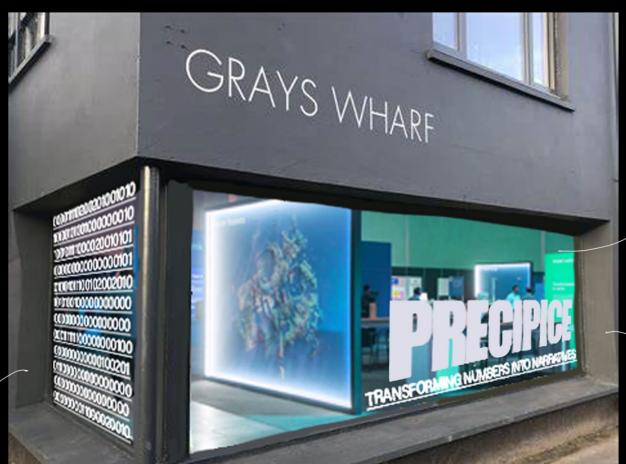

### Grays Wharf Exhibition

Alexis, Rhiannon, Smruti, Fiona

#### **PRECIPICE**

#### TRANSFORMING NUMBERS INTO NARRATIVES

PRECIPICE (noun)

The brink of a dangerous or disastrous situation.

A sudden or headlong fall.

The Precipice exhibition concept is based on the idea that the world is reaching a critical point in relation to climate change, privacy in the digital age, misinformation and individual identity.

Poster Mock Up for Precipice Concept