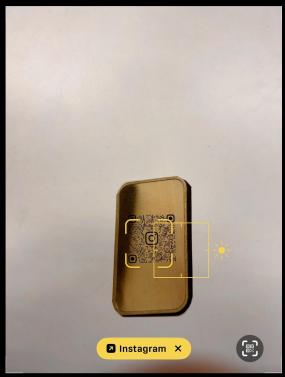

### "THE GOLDEN DATA CHIP"

Gold data chips could be given out which display and link to information about the artist (portfolios, websites).

The chip on a credit card encrypts information to increase data security when making transactions and stores etc

### **Scratch Card - Revealing data/information**