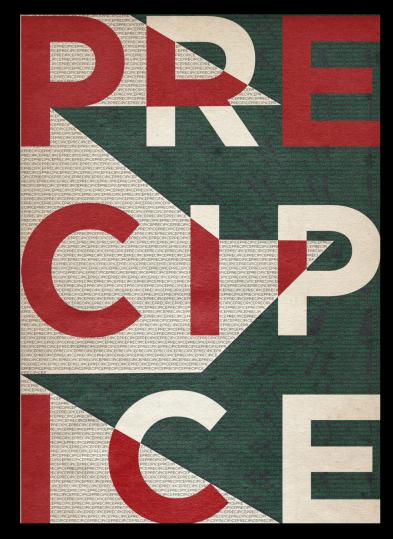

#### **PRECIPICE**

#### TRANSFORMING NUMBERS INTO NARRATIVES

PRECIPICE (noun)

The brink of a dangerous or disastrous situation.

A sudden or headlong fall.

The Precipice exhibition concept is based on the idea that the world is reaching a critical point in relation to climate change, privacy in the digital age, misinformation and individual identity.