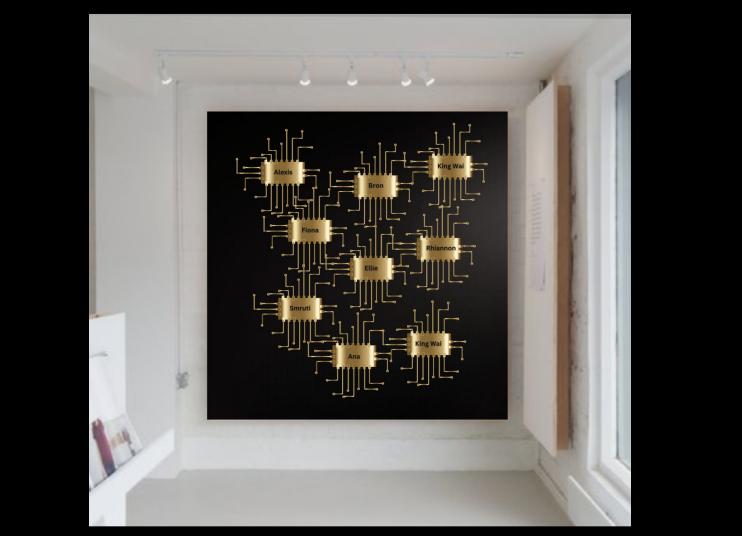

### "THE GOLDEN DATA CHIP"

Gold data chips could be given out which display and link to information about the artist (portfolios, websites).

The chip on a credit card encrypts information to increase data security when making transactions and stores etc

### Data: The New Gold Rush of the Digital Age

Amazon, Google & Apple have proved that data is the new Gold (Rogers, 2021)

Metallic Gold and Black

#### Metallic Gold Color

#D4AF37 RGB (212, 175, 55)

# Data is recognised as important (Bresler, 2023)

Using gold to highlight the increasing importance of data in today's world.