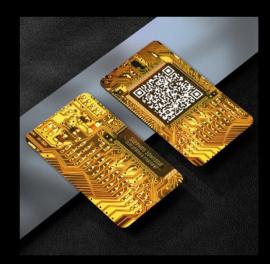

### "THE GOLDEN DATA CHIP"

Gold data chips could be given out which display and link to information about the artist (portfolios, websites).

The chip on a credit card encrypts information to increase data security when making transactions and stores etc

### **Scratch Card - Revealing data/information**