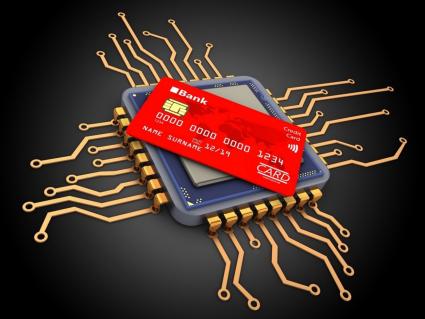

### "THE GOLDEN DATA CHIP"

Gold data chips could be given out which display and link to information about the artist (portfolios, websites).

The chip on a credit card encrypts information to increase data security when making transactions and stores etc