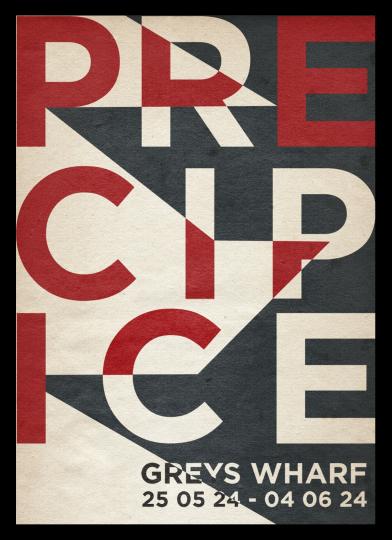

#### **PRECIPICE**

#### TRANSFORMING NUMBERS INTO NARRATIVES

PRECIPICE (noun)

The brink of a dangerous or disastrous situation.

A sudden or headlong fall.

The Precipice exhibition concept is based on the idea that the world is reaching a critical point in relation to climate change, privacy in the digital age, misinformation and individual identity.

Poster Mock Up for Precipice Concept