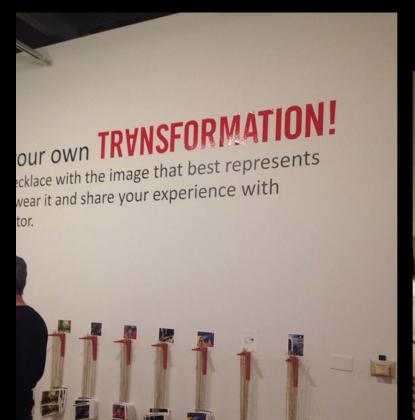

#### TRANSFORMING NUMBERS INTO NARRATIVES

PRECIPICE (noun)

The brink of a dangerous or disastrous situation.

A sudden or headlong fall.

The Precipice exhibition concept is based on the idea that the world is reaching a critical point in relation to climate change, privacy in the digital age, misinformation and individual identity.

> Decals K to unify "data" trume.

Lightiney and walls to walls to up the space.

Exhibition Litle and Slogan.

1. The Precipice Showcase

2. Journeying into the Precipice

The term "precipice" metaphorically refers to a critical point or threshold where there is a risk of a significant decline, error, or distortion in the data. It implies a situation where the reliability or integrity of the information is at risk, and there may be potential negative consequences.