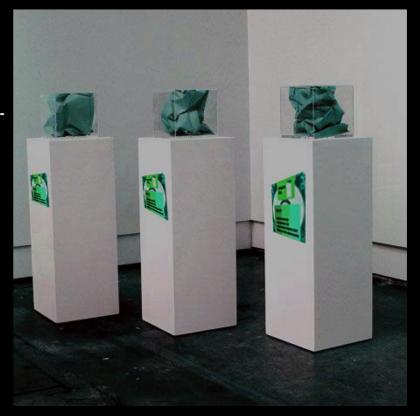

# 1. The Gilded Facade 2. Mining the Source

Mining the **truth** about the **facade** of **information** diving into the layers of **data**, **narratives**, and **perceptions** to **uncover** what lies beneath the surface as in today's world, **information** is usually **distorted** or **manipulated**, **discerning truth**.

Mining acts a metaphor for data extraction.

Critically examining the information presented, questioning assumptions, and challenging the status quo to arrive at a more accurate understanding of reality.