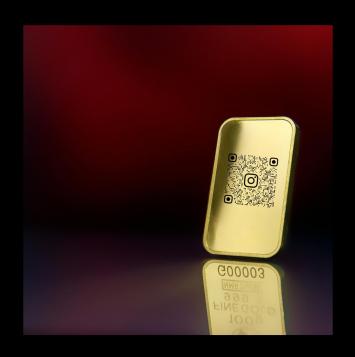

### "THE GOLDEN DATA CHIP"

Gold data chips could be given out which display and link to information about the artist (portfolios, websites).

The chip on a credit card encrypts information to increase data security when making transactions and stores etc

### **Scratch Card - Revealing data/information**