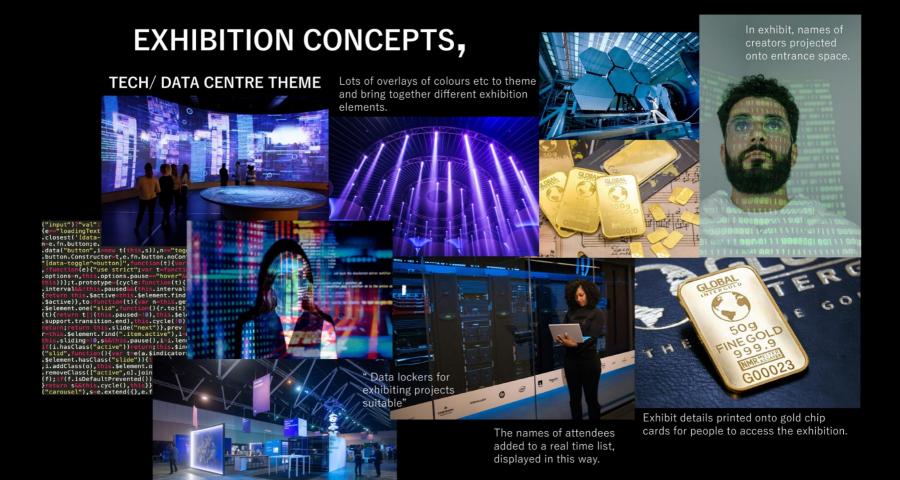

board to fellow data theme.

ak Lode.

All the exhibition delails.

Idea for exhibition "name plate", to continue this theme and stand out against boring and plain name plates.

Coloured cito data groups?

name on a disse

by pure a short summary

Unifies different work pieces.

Idea for exhibition space, we are quite limited on the space within grays wharf ... how can we use stand alone walls, colour and lighting to separate and utilise the space to the best of our ability?

> Decals K to unify "data" trume.

Lightiney and walls to walls to up the space.

Exhibition Litle and Slogan.

1. The Precipice Showcase

2. Journeying into the Precipice

The term "precipice" metaphorically refers to a critical point or threshold where there is a risk of a significant decline, error, or distortion in the data. It implies a situation where the reliability or integrity of the information is at risk, and there may be potential negative consequences.

### "THE GOLDEN DATA CHIP"

Gold data chips could be given out which display and link to information about the artist (portfolios, websites).

The chip on a credit card encrypts information to increase data security when making transactions and stores etc

Providing the audience with an interactive experience throughout the exhibition

What's important to understand is that the

potential and what we're able to do with it

value in data isn't its rarity – the value is the

### Data: The New Gold Rush of the Digital Age

Amazon, Google & Apple have proved that data is the new Gold (Rogers, 2021)

Metallic Gold and Black

# Data is recognised as important (Bresler, 2023)

Using gold to highlight the increasing importance of data in today's world.

### **Scratch Card - Revealing data/information**